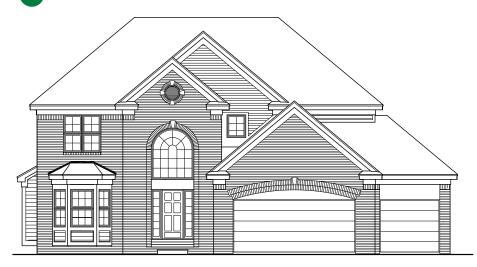

## THE CARRINGTON

Blending European tradition with contemporary elegance, this home radiates with sophisticated architectural detail and a refined sense of style. An abundance of windows usher in the illuminating presence of natural light, while the stately brick facade heighten its dignified character.

> COLONIAL 4 BEDROOM 2 <sup>1</sup>/2 BATH Approx Sq. Ft. 2607