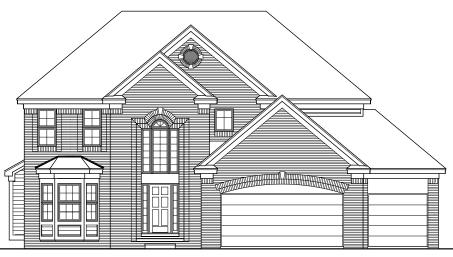

## THE CARRINGTON

Blending European tradition with contemporary elegance, this home radiates with sophisticated architectural detail and a refined sense of style. An abundance of windows usher in the illuminating presence of natural light, while the stately brick facade heighten its dignified character.

> COLONIAL 4 BEDROOM 2 <sup>1</sup>/2 BATH Approx Sq. Ft. 2607