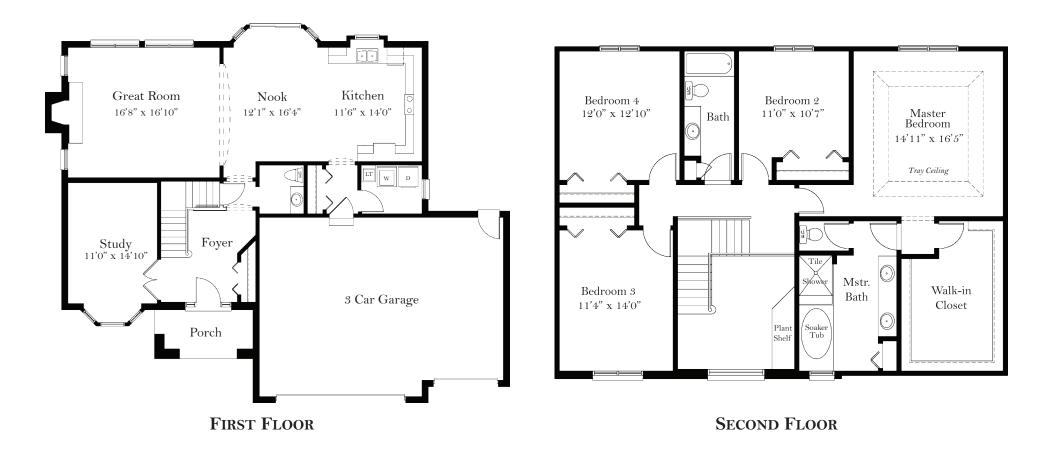

A



B



## THE CARRINGTON

Blending European tradition with contemporary elegance, this home radiates with sophisticated architectural detail and a refined sense of style. An abundance of windows usher in the illuminating presence of natural light, while the stately brick facade heighten its dignified character.

> COLONIAL 4 BEDROOM 2 <sup>1</sup>/2 BATH Approx Sq. Ft. 2607











## FOR MORE INFORMATION PLEASE CALL (586) 295-1229

In our continuing effort to met homebuyer's expectations, we reserve the right to modify features, price, specifications and/or to change or discontinue models without notice or obligation. Floor plan dimensions are approxiamte. Renderings are artists's conception © 2016